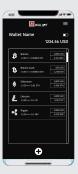

- Standalone mode to check total value
- Standalone mode to receive transaction via QR code

₿

Ł

Bitcoin

Bitcoin Cash Litecoin

Ethereum

Dogecoin

Ripple