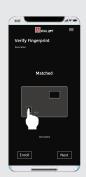

Standalone mode with QR code; Support both USB and BLE to work with Windows/Mac and Android/iOS.

We support dual Wallets for multiple cryptocurrencies. Software upgrade to add new currencies.

Fingerprint Matching to access wallet and transaction permissions, NO MORE unsecure and inconvenience PIN code