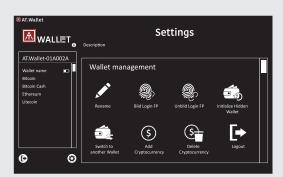

Standalone mode with QR code; Support both USB and BLE to work with Windows/Mac and Android/iOS.

We support dual Wallets for multiple cryptocurrencies. Software upgrade to add new currencies.

Fingerprint Matching to access wallet and transaction permissions, NO MORE unsecure and inconvenience PIN code