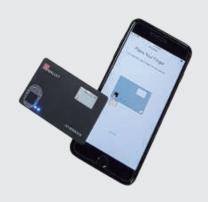

Standalone mode with QR code; Support both USB and BLE to work with Windows/Mac and Android/iOS.

We support dual Wallets for multiple cryptocurrencies. Software upgrade to add new currencies.

Fingerprint Matching to access wallet and transaction permissions, NO MORE unsecure and inconvenience PIN code