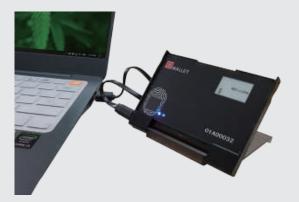

0.567028

Built-in E-ink to display indicators, text and QR code, multiple languages enabled

Fully compliance with BIP32, BIP39 and BIP44; support multilingual mnemonic by BIP39

- Stay on Docking via USB to connect with PC by Windows/Mac app
- Do battery charging via USB docking in parallel