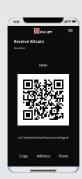

- Standalone mode to check total value
- Standalone mode to receive transaction via QR code

₿

Ł

Bitcoin

Bitcoin Cash Litecoin

Ethereum

Dogecoin

Ripple