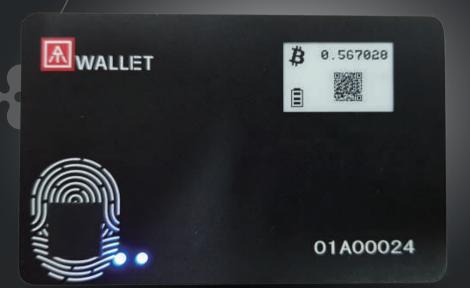

## **Fingerprint enabled Cryptocurrency Wallet**

Standalone mode for total asset query and QR code

BLE mode for iOS and Android app

USB/BLE mode for Windows and Mac

Designed with EAL 5+ SE (Infineon SLE97) to secure Private key and algorithm

Standalone mode with QR code; Support both USB and BLE to work with Windows/Mac and Android/iOS.

We support dual Wallets for multiple cryptocurrencies. Software upgrade to add new currencies.

Fingerprint Matching to access wallet and transaction permissions, NO MORE unsecure and inconvenience PIN code

0.567028

Built-in E-ink to display indicators, text and QR code, multiple languages enabled

Fully compliance with BIP32, BIP39 and BIP44; support multilingual mnemonic by BIP39

- Stay on Docking via USB to connect with PC by Windows/Mac app
- Do battery charging via USB docking in parallel

- Standalone mode to check total value
- Standalone mode to receive transaction via QR code

₿

Ł

Bitcoin

Bitcoin Cash Litecoin

Ethereum

Dogecoin

Ripple