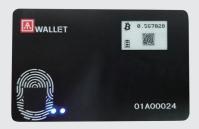

## **Fingerprint enabled Cryptocurrency Wallet**

Standalone mode for total asset query and QR code

BLE mode for iOS and Android app

USB/BLE mode for Windows and Mac

Designed with EAL 5+ SE (Infineon SLE97) to secure Private key and algorithm

Standalone mode with QR code; Support both USB and BLE to work with Windows/Mac and Android/iOS.

We support dual Wallets for multiple cryptocurrencies. Software upgrade to add new currencies.

Fingerprint Matching to access wallet and transaction permissions, NO MORE unsecure and inconvenience PIN code

0.567028

Built-in E-ink to display indicators, text and QR code, multiple languages enabled

Fully compliance with BIP32, BIP39 and BIP44; support multilingual mnemonic by BIP39

- Stay on Docking via USB to connect with PC by Windows/Mac app
- Do battery charging via USB docking in parallel

- Standalone mode to check total value
- Standalone mode to receive transaction via QR code

₿

Ł

Bitcoin

Bitcoin Cash Litecoin

Ethereum

Dogecoin

Ripple